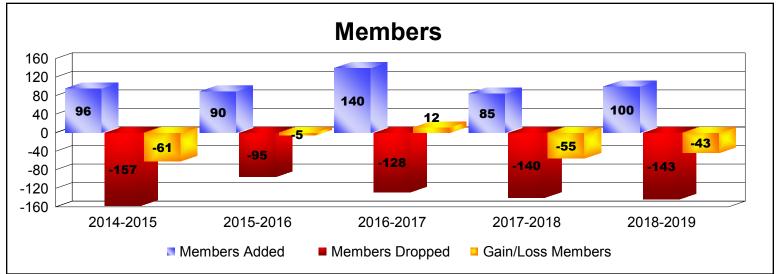

District O 3 As of June 2019 Cumulative

| Year      | New<br>Clubs | Dropped<br>Clubs | Gain/<br>Loss<br>Clubs | New<br>Members | Charter<br>Members | Reinstate<br>Members | Transfer<br>Members | Total<br>Member<br>Added | Total<br>Members<br>Dropped | Gain/<br>Loss<br>Members |
|-----------|--------------|------------------|------------------------|----------------|--------------------|----------------------|---------------------|--------------------------|-----------------------------|--------------------------|
| 2014-2015 | 0            | -2               | -2                     | 82             | 1                  | 8                    | 5                   | 96                       | -157                        | -61                      |
| 2015-2016 | 0            | -1               | -1                     | 82             | 0                  | 4                    | 4                   | 90                       | -95                         | -5                       |
| 2016-2017 | 2            | 0                | 2                      | 96             | 43                 | 0                    | 1                   | 140                      | -128                        | 12                       |
| 2017-2018 | 0            | -1               | -1                     | 80             | 0                  | 2                    | 3                   | 85                       | -140                        | -55                      |
| 2018-2019 | 0            | 0                | 0                      | 94             | 0                  | 0                    | 6                   | 100                      | -143                        | -43                      |
| Average   | 0            | -1               | 0                      | 87             | 9                  | 3                    | 4                   | 102                      | -133                        | -30                      |