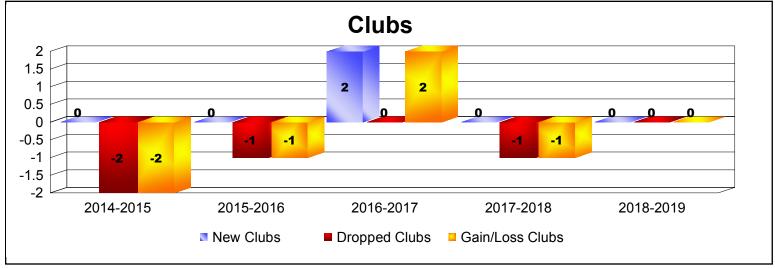

District O 3 As of June 2019 Cumulative

| Year      | New<br>Clubs | Dropped<br>Clubs | Gain/<br>Loss<br>Clubs | New<br>Members | Charter<br>Members | Reinstate<br>Members | Transfer<br>Members | Total<br>Member<br>Added | Total<br>Members<br>Dropped | Gain/<br>Loss<br>Members |
|-----------|--------------|------------------|------------------------|----------------|--------------------|----------------------|---------------------|--------------------------|-----------------------------|--------------------------|
| 2014-2015 | 0            | -2               | -2                     | 82             | 1                  | 8                    | 5                   | 96                       | -157                        | -61                      |
| 2015-2016 | 0            | -1               | -1                     | 82             | 0                  | 4                    | 4                   | 90                       | -95                         | -5                       |
| 2016-2017 | 2            | 0                | 2                      | 96             | 43                 | 0                    | 1                   | 140                      | -128                        | 12                       |
| 2017-2018 | 0            | -1               | -1                     | 80             | 0                  | 2                    | 3                   | 85                       | -140                        | -55                      |
| 2018-2019 | 0            | 0                | 0                      | 94             | 0                  | 0                    | 6                   | 100                      | -143                        | -43                      |
| Average   | 0            | -1               | 0                      | 87             | 9                  | 3                    | 4                   | 102                      | -133                        | -30                      |